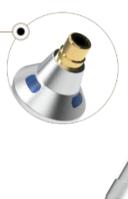

#### Wireless with interchangeable power module and RCA connector

Backup power module + RCA connector. Conduct long pigmenting sessions without a cable, and if needed, you can also connect the machine to the power supply.