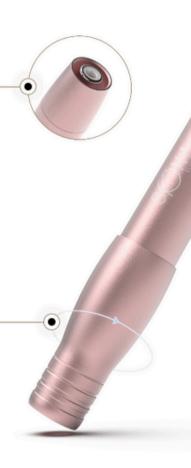

## Covered RCA socket

Thanks to the use of a standard RCA socket, the machine can be connected to most power supplies.

#### Needle extension adjustment

The possibility of adjusting needle extension (0-5mm) allows for controlling the pigment flow. This ensures a clean working area, eliminating the formation of pigment "puddles".

## Ultralight aluminum body

The compact housing, measuring 11cm in length, and a grip with a diameter of only 18mm conceal a highly durable 4W motor. The device's weight is evenly distributed, making it securely fit in your hand and ensuring effortless operation.