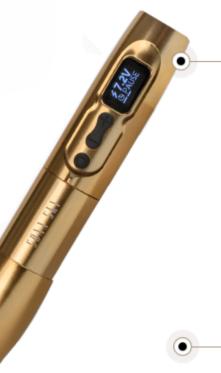

## O1 SONA SKY

Introducing the Sona Sky® wireless permanent makeup machine by Kwadron. Ergonomic, perfectly balanced, lightweight, and slim. It features innovative technological solutions such as Needle Jump Start®, Voltage Stabilization System®, and Ergo Grip Comfort®, ensuring stable, even, and precise work even during longer sessions. Equipped with an additional power module and RCA connector. Elevate your creativity to new heights.

#### Wireless with interchangeable power module and RCA connector

Backup power module + RCA connector. Conduct long pigmenting sessions without a cable, and if needed, you can also connect the machine to the power supply.

#### ErgoGrip Comfort (EC)

The ergonomically designed grip system enhances precision and reduces hand strain, even during prolonged and intensive use, ensuring that working with the Sona Sky machine is more precise and comfortable.

## Voltage Stabilization system (VS)

The voltage stabilization system ensures consistent device performance at every stage of its usage, regardless of the battery charge level. The machine only shuts down when the battery voltage reaches its minimum, guaranteeing uninterrupted operation.

#### Needle Jump Start (JS)

The enhanced start-up system ensures precise and uniform skin puncturing from the very first moments of device operation, regardless of the skin