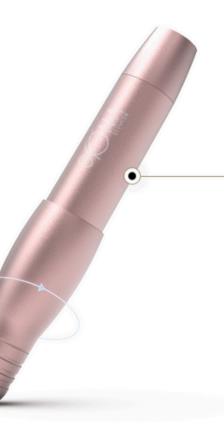

## O1 SONA SKY

Introducing the Sona Sky® wireless permanent makeup machine by Kwadron. Ergonomic, perfectly balanced, lightweight, and slim. It features innovative technological solutions such as Needle Jump Start®, Voltage Stabilization System®, and Ergo Grip Comfort®, ensuring stable, even, and precise work even during longer sessions. Equipped with an additional power module and RCA connector. Elevate your creativity to new heights.

#### Wireless with interchangeable power module and RCA connector

Backup power module + RCA connector. Conduct long pigmenting sessions without a cable, and if needed, you can also connect the machine to the power supply.

#### ErgoGrip Comfort (EC)

The ergonomically designed grip system enhances precision and reduces hand strain, even during prolonged and intensive use, ensuring that working with the Sona Sky machine is more precise and comfortable.

## Voltage Stabilization system (VS)

The voltage stabilization system ensures consistent device performance at every stage of its usage, regardless of the battery charge level. The machine only shuts down when the battery voltage reaches its minimum, guaranteeing uninterrupted operation.

#### Needle Jump Start (JS)

The enhanced start-up system ensures precise and uniform skin puncturing from the very first moments of device operation, regardless of the skin