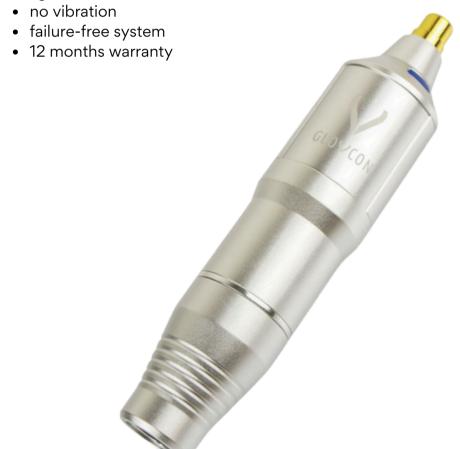

O2 SONA

A wired PMU machine, perfect for creating soft, naturally-looking powdering and shading. Its lightweight, ergonomic design, and minimal vibrations make long pigmenting sessions less tiring. Ultralight and stable. A gentle touch of beauty.

## Covered RCA socket

Thanks to the use of a standard RCA socket, the machine can be connected to most power supplies.

#### Needle extension adjustment

The possibility of adjusting needle extension (0-5mm) allows for controlling the pigment flow. This ensures a clean working area, eliminating the formation of pigment "puddles".

## Ultralight aluminum body

The compact housing, measuring 11cm in length, and a grip with a diameter of only 18mm conceal a highly durable 4W motor. The device's weight is evenly distributed, making it securely fit in your hand and ensuring effortless operation.

#### Specification:

• power: 4W

• grip diameter: 18 mm

length: 11 cmweight: 80g

• stroke: 3 mm (ideal for permanent makeup and micropigmentation)

• stroke regulation: 0-5 mm

 RCA socket (can be used with standard Jack - RCA)

 compatible with GLOVCON Sona power supply as well as any other standard power supply

lightweight construction

failure-free system

12-month guarantee