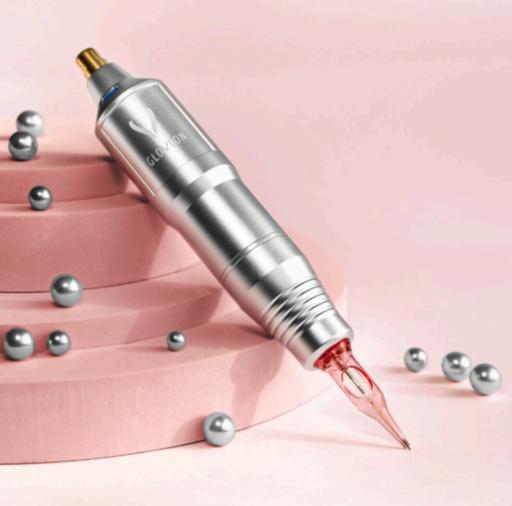

O2 SONA

A wired PMU machine, perfect for creating soft, naturally-looking powdering and shading. Its lightweight, ergonomic design, and minimal vibrations make long pigmenting sessions less tiring. Ultralight and stable. A gentle touch of beauty.

## Covered RCA socket

Thanks to the use of a standard RCA socket, the machine can be connected to most power supplies.

#### Needle extension adjustment

The possibility of adjusting needle extension (0-5mm) allows for controlling the pigment flow. This ensures a clean working area, eliminating the formation of pigment "puddles".

## Ultralight aluminum body

The compact housing, measuring 11cm in length, and a grip with a diameter of only 18mm conceal a highly durable 4W motor. The device's weight is evenly distributed, making it securely fit in your hand and ensuring effortless operation.