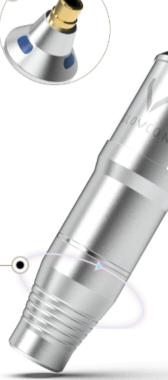

## O1 SONA SKY

Introducing the Sona Sky® wireless permanent makeup machine by Kwadron. Ergonomic, perfectly balanced, lightweight, and slim. It features innovative technological solutions such as Needle Jump Start®, Voltage Stabilization System®, and Ergo Grip Comfort®, ensuring stable, even, and precise work even during longer sessions. Equipped with an additional power module and RCA connector. Elevate your creativity to new heights.

#### Wireless with interchangeable power module and RCA connector

Backup power module + RCA connector. Conduct long pigmenting sessions without a cable, and if needed, you can also connect the machine to the power supply.

#### ErgoGrip Comfort (EC)

The ergonomically designed grip system enhances precision and reduces hand strain, even during prolonged and intensive use, ensuring that working with the Sona Sky machine is more precise and comfortable.

## Voltage Stabilization system (VS)

The voltage stabilization system ensures consistent device performance at every stage of its usage, regardless of the battery charge level. The machine only shuts down when the battery voltage reaches its minimum, guaranteeing uninterrupted operation.

#### Needle Jump Start (JS)

The enhanced start-up system ensures precise and uniform skin puncturing from the very first moments of device operation, regardless of the skin