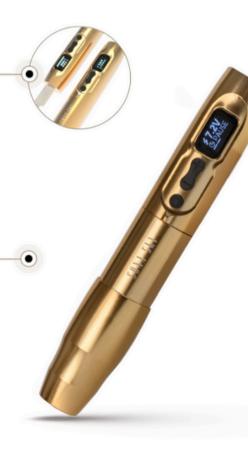

## O1 SONA SKY

Introducing the Sona Sky® wireless permanent makeup machine by Kwadron. Ergonomic, perfectly balanced, lightweight, and slim. It features innovative technological solutions such as Needle Jump Start®, Voltage Stabilization System®, and Ergo Grip Comfort®, ensuring stable, even, and precise work even during longer sessions. Equipped with an additional power module and RCA connector. Elevate your creativity to new heights.

#### Wireless with interchangeable power module and RCA connector

Backup power module + RCA connector. Conduct long pigmenting sessions without a cable, and if needed, you can also connect the machine to the power supply.

#### ErgoGrip Comfort (EC)

The ergonomically designed grip system enhances precision and reduces hand strain, even during prolonged and intensive use, ensuring that working with the Sona Sky machine is more precise and comfortable.

## Voltage Stabilization system (VS)

The voltage stabilization system ensures consistent device performance at every stage of its usage, regardless of the battery charge level. The machine only shuts down when the battery voltage reaches its minimum, guaranteeing uninterrupted operation.

#### Needle Jump Start (JS)

The enhanced start-up system ensures precise and uniform skin puncturing from the very first moments of device operation, regardless of the skin