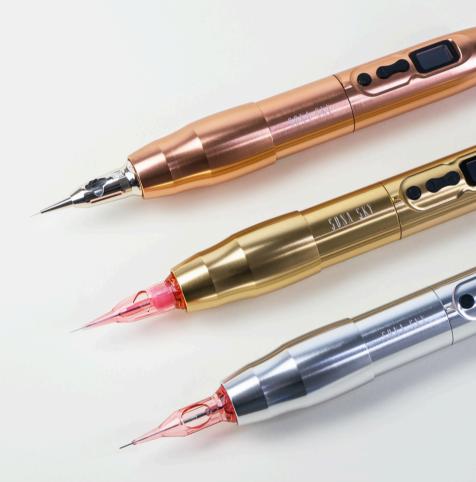

## O1 SONA SKY

Introducing the Sona Sky® wireless permanent makeup machine by Kwadron. Ergonomic, perfectly balanced, lightweight, and slim. It features innovative technological solutions such as Needle Jump Start®, Voltage Stabilization System®, and Ergo Grip Comfort®, ensuring stable, even, and precise work even during longer sessions. Equipped with an additional power module and RCA connector. Elevate your creativity to new heights.

O2 SONA

A wired PMU machine, perfect for creating soft, naturally-looking powdering and shading. Its lightweight, ergonomic design, and minimal vibrations make long pigmenting sessions less tiring. Ultralight and stable. A gentle touch of beauty.

## O3 INOX LADY

The wired PMU machine, hailed as the Queen of Powdering, enables you to achieve beautiful effects, whether transparent or heavily powdered. With it, achieving the perfect diffusion is easier and faster, thanks to the special technology allowing for vibrational pigment implantation. Powerful and intuitive.